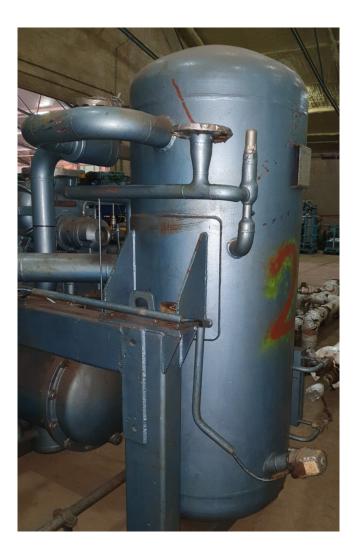

### **Specifications**

| Brand               | Mycom                  |
|---------------------|------------------------|
| Туре                | 160VSD 2.6 Coldwater   |
|                     | production             |
| Refrigerant         | Freon                  |
| kW at -5°C/+40°C    | 335*                   |
| Electromotor Specs  | Leroy Somer FLS 355LA2 |
|                     | B3 60Hz                |
| On steel base frame | ✓                      |
| Suction accumulator | ✓                      |
| Oil separator       | ✓                      |
| m3 / h              | 8                      |
| Remarks             | *Capacity is based on  |
|                     | -6ºC / +37ºC           |
| Sizes               | 4050x1450x2000 mm      |
|                     | (LxWxH)                |
| Stock               | 2                      |

### **Used Mycom 160VSD 2.6 Coldwater** production

Used Mycom screw compressor 160VSD 2.6 unit. Electromotor Leroy Somer 60Hz, 3560RPM, 105kW. Mycom pump M50P. Oil separator 500 ltr and oil cooler. Control panel GEA. The cold water production plant is capable of making of 8 m3/hr at an inlet seawater temperature of 30°C.