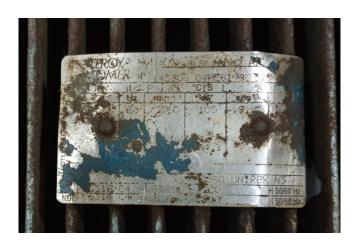

### **Specifications**

| Brand               | Mycom                  |
|---------------------|------------------------|
| Туре                | 160VSD 2.6 Coldwater   |
|                     | production             |
| Refrigerant         | Freon                  |
| kW at -5°C/+40°C    | 335*                   |
| Electromotor Specs  | Leroy Somer FLS 355LA2 |
|                     | B3 60Hz                |
| On steel base frame | ✓                      |
| Suction accumulator | ✓                      |
| Oil separator       | ✓                      |
| m3 / h              | 8                      |
| Remarks             | *Capacity is based on  |
|                     | -6ºC / +37ºC           |
| Sizes               | 4050x1450x2000 mm      |
|                     | (LxWxH)                |
| Stock               | 2                      |

### **Used Mycom 160VSD 2.6 Coldwater** production

Used Mycom screw compressor 160VSD 2.6 unit. Electromotor Leroy Somer 60Hz, 3560RPM, 105kW. Mycom pump M50P. Oil separator 500 ltr and oil cooler. Control panel GEA. The cold water production plant is capable of making of 8 m3/hr at an inlet seawater temperature of 30°C.