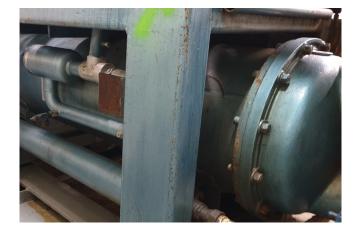

### **Used Mycom 160VSD 2.6 Coldwater** production

Used Mycom screw compressor 160VSD 2.6 unit. Electromotor Leroy Somer 60Hz, 3560RPM, 105kW. Mycom pump M50P. Oil separator 500 ltr and oil cooler. Control panel GEA. The cold water production plant is capable of making of 8 m3/hr at an inlet seawater temperature of 30°C.