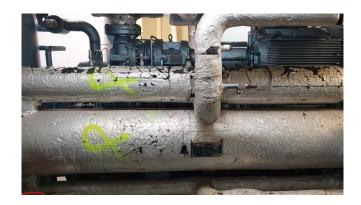

### **Used Mycom 160VSD 2.6 Coldwater** production

Used Mycom screw compressor 160VSD 2.6 unit. Electromotor Leroy Somer 60Hz, 3560RPM, 105kW. Mycom pump M50P. Oil separator 500 ltr and oil cooler. Control panel GEA. The cold water production plant is capable of making of 8 m3/hr at an inlet seawater temperature of 30°C.