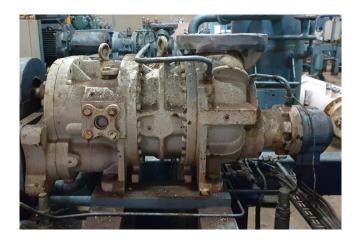

### **Specifications**

| Brand               | Mycom                  |
|---------------------|------------------------|
| Туре                | 160VSD 2.6 Coldwater   |
|                     | production             |
| Refrigerant         | Freon                  |
| kW at -5°C/+40°C    | 335*                   |
| Electromotor Specs  | Leroy Somer FLS 355LA2 |
|                     | B3 60Hz                |
| On steel base frame | ✓                      |
| Suction accumulator | ✓                      |
| Oil separator       | ✓                      |
| m3 / h              | 8                      |
| Remarks             | *Capacity is based on  |
|                     | -6ºC / +37ºC           |
| Sizes               | 4050x1450x2000 mm      |
|                     | (LxWxH)                |
| Stock               | 2                      |

### **Used Mycom 160VSD 2.6 Coldwater** production

Used Mycom screw compressor 160VSD 2.6 unit. Electromotor Leroy Somer 60Hz, 3560RPM, 105kW. Mycom pump M50P. Oil separator 500 ltr and oil cooler. Control panel GEA. The cold water production plant is capable of making of 8 m3/hr at an inlet seawater temperature of 30°C.