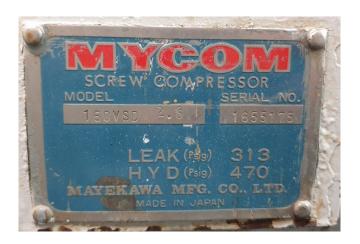

### **Specifications**

| Brand               | Mycom                  |
|---------------------|------------------------|
| Туре                | 160VSD 2.6 Coldwater   |
|                     | production             |
| Refrigerant         | Freon                  |
| kW at -5°C/+40°C    | 335*                   |
| Electromotor Specs  | Leroy Somer FLS 355LA2 |
|                     | B3 60Hz                |
| On steel base frame | ✓                      |
| Suction accumulator | ✓                      |
| Oil separator       | ✓                      |
| m3 / h              | 8                      |
| Remarks             | *Capacity is based on  |
|                     | -6ºC / +37ºC           |
| Sizes               | 4050x1450x2000 mm      |
|                     | (LxWxH)                |
| Stock               | 2                      |

### **Used Mycom 160VSD 2.6 Coldwater** production

Used Mycom screw compressor 160VSD 2.6 unit. Electromotor Leroy Somer 60Hz, 3560RPM, 105kW. Mycom pump M50P. Oil separator 500 ltr and oil cooler. Control panel GEA. The cold water production plant is capable of making of 8 m3/hr at an inlet seawater temperature of 30°C.