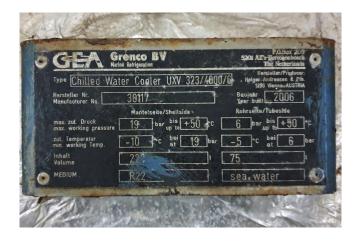

### **Used Mycom 160VSD 2.6 Coldwater** production

Used Mycom screw compressor 160VSD 2.6 unit. Electromotor Leroy Somer 60Hz, 3560RPM, 105kW. Mycom pump M50P. Oil separator 500 ltr and oil cooler. Control panel GEA. The cold water production plant is capable of making of 8 m3/hr at an inlet seawater temperature of 30°C.