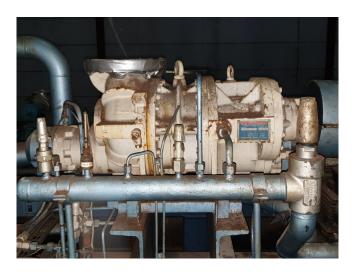

### **Specifications**

| Brand               | Mycom                  |
|---------------------|------------------------|
| Туре                | 160VSD 2.6 Coldwater   |
|                     | production             |
| Refrigerant         | Freon                  |
| kW at -5°C/+40°C    | 335*                   |
| Electromotor Specs  | Leroy Somer FLS 355LA2 |
|                     | B3 60Hz                |
| On steel base frame | ✓                      |
| Suction accumulator | ✓                      |
| Oil separator       | ✓                      |
| m3 / h              | 8                      |
| Remarks             | *Capacity is based on  |
|                     | -6ºC / +37ºC           |
| Sizes               | 4050x1450x2000 mm      |
|                     | (LxWxH)                |
| Stock               | 2                      |

### **Used Mycom 160VSD 2.6 Coldwater** production

Used Mycom screw compressor 160VSD 2.6 unit. Electromotor Leroy Somer 60Hz, 3560RPM, 105kW. Mycom pump M50P. Oil separator 500 ltr and oil cooler. Control panel GEA. The cold water production plant is capable of making of 8 m3/hr at an inlet seawater temperature of 30°C.