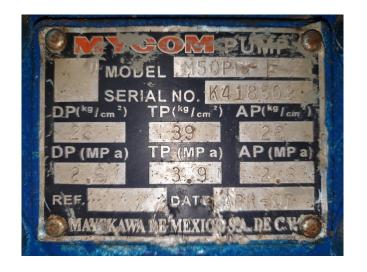

### **Used Mycom 160VSD 2.6 Coldwater** production

Used Mycom screw compressor 160VSD 2.6 unit. Electromotor Leroy Somer 60Hz, 3560RPM, 105kW. Mycom pump M50P. Oil separator 500 ltr and oil cooler. Control panel GEA. The cold water production plant is capable of making of 8 m3/hr at an inlet seawater temperature of 30°C.