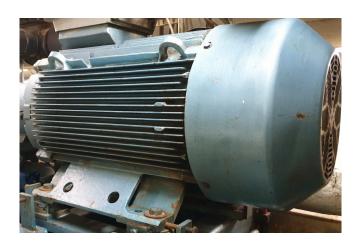

### **Specifications**

| Brand               | Mycom                  |
|---------------------|------------------------|
| Туре                | 160VSD 2.6 Coldwater   |
|                     | production             |
| Refrigerant         | Freon                  |
| kW at -5°C/+40°C    | 335*                   |
| Electromotor Specs  | Leroy Somer FLS 355LA2 |
|                     | B3 60Hz                |
| On steel base frame | ✓                      |
| Suction accumulator | ✓                      |
| Oil separator       | ✓                      |
| m3 / h              | 8                      |
| Remarks             | *Capacity is based on  |
|                     | -6ºC / +37ºC           |
| Sizes               | 4050x1450x2000 mm      |
|                     | (LxWxH)                |
| Stock               | 2                      |

### **Used Mycom 160VSD 2.6 Coldwater** production

Used Mycom screw compressor 160VSD 2.6 unit. Electromotor Leroy Somer 60Hz, 3560RPM, 105kW. Mycom pump M50P. Oil separator 500 ltr and oil cooler. Control panel GEA. The cold water production plant is capable of making of 8 m3/hr at an inlet seawater temperature of 30°C.