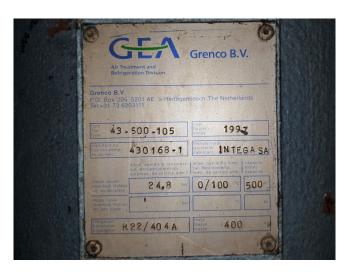

### **Used Mycom 160VSD 2.6 Coldwater** production

Used Mycom screw compressor 160VSD 2.6 unit. Electromotor Leroy Somer 60Hz, 3560RPM, 105kW. Mycom pump M50P. Oil separator 500 ltr and oil cooler. Control panel GEA. The cold water production plant is capable of making of 8 m3/hr at an inlet seawater temperature of 30°C.