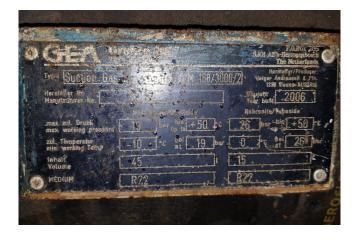

### **Used Mycom 160VSD 2.6 Coldwater** production

Used Mycom screw compressor 160VSD 2.6 unit. Electromotor Leroy Somer 60Hz, 3560RPM, 105kW. Mycom pump M50P. Oil separator 500 ltr and oil cooler. Control panel GEA. The cold water production plant is capable of making of 8 m3/hr at an inlet seawater temperature of 30°C.