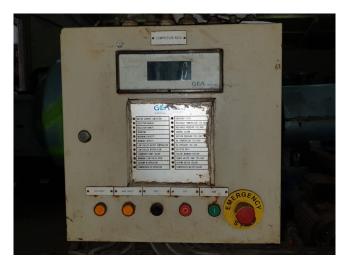

### **Used Mycom 160VSD 2.6 Coldwater** production

Used Mycom screw compressor 160VSD 2.6 unit. Electromotor Leroy Somer 60Hz, 3560RPM, 105kW. Mycom pump M50P. Oil separator 500 ltr and oil cooler. Control panel GEA. The cold water production plant is capable of making of 8 m3/hr at an inlet seawater temperature of 30°C.