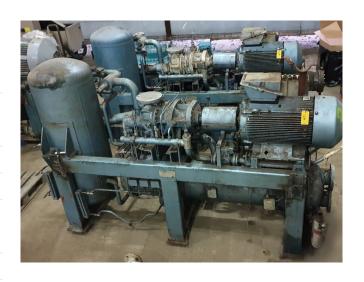

### **Specifications**

| Brand               | Mycom                  |
|---------------------|------------------------|
| Туре                | 160VSD 2.6 Coldwater   |
|                     | production             |
| Refrigerant         | Freon                  |
| kW at -5°C/+40°C    | 335*                   |
| Electromotor Specs  | Leroy Somer FLS 355LA2 |
|                     | B3 60Hz                |
| On steel base frame | ✓                      |
| Suction accumulator | ✓                      |
| Oil separator       | ✓                      |
| m3 / h              | 8                      |
| Remarks             | *Capacity is based on  |
|                     | -6ºC / +37ºC           |
| Sizes               | 4050x1450x2000 mm      |
|                     | (LxWxH)                |
| Stock               | 2                      |

### **Used Mycom 160VSD 2.6 Coldwater** production

Used Mycom screw compressor 160VSD 2.6 unit. Electromotor Leroy Somer 60Hz, 3560RPM, 105kW. Mycom pump M50P. Oil separator 500 ltr and oil cooler. Control panel GEA. The cold water production plant is capable of making of 8 m3/hr at an inlet seawater temperature of 30°C.