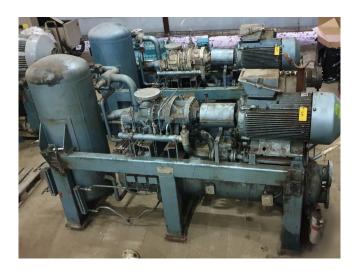

### **Specifications**

| Brand               | Mycom                  |
|---------------------|------------------------|
| Туре                | 160VSD 2.6 Coldwater   |
|                     | production             |
| Refrigerant         | Freon                  |
| kW at -5°C/+40°C    | 335*                   |
| Electromotor Specs  | Leroy Somer FLS 355LA2 |
|                     | B3 60Hz                |
| On steel base frame | ✓                      |
| Suction accumulator | ✓                      |
| Oil separator       | ✓                      |
| m3 / h              | 8                      |
| Remarks             | *Capacity is based on  |
|                     | -6ºC / +37ºC           |
| Sizes               | 4050x1450x2000 mm      |
|                     | (LxWxH)                |
| Stock               | 2                      |

### **Used Mycom 160VSD 2.6 Coldwater** production

Used Mycom screw compressor 160VSD 2.6 unit. Electromotor Leroy Somer 60Hz, 3560RPM, 105kW. Mycom pump M50P. Oil separator 500 ltr and oil cooler. Control panel GEA. The cold water production plant is capable of making of 8 m3/hr at an inlet seawater temperature of 30°C.