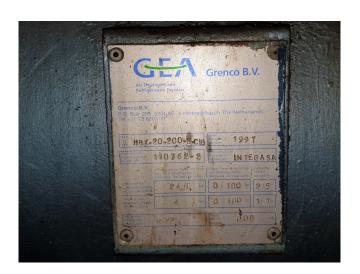

### **Used Mycom 160VSD 2.6 Coldwater** production

Used Mycom screw compressor 160VSD 2.6 unit. Electromotor Leroy Somer 60Hz, 3560RPM, 105kW. Mycom pump M50P. Oil separator 500 ltr and oil cooler. Control panel GEA. The cold water production plant is capable of making of 8 m3/hr at an inlet seawater temperature of 30°C.